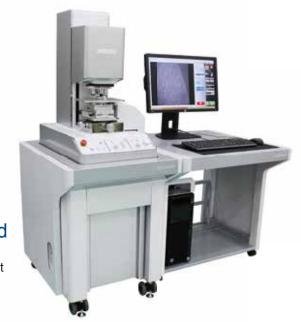

## Opt-scope

Non-contact, high resolution, and wide range.

Non-contact 3D evaluation of workpieces in the whole surface with reduced time.

## Brand-new design that represents advanced Opt-scope

The main body is integrated with the stand. A brand new design symbolizing innovation.