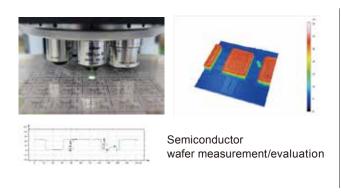

## The electric XY stage and stitching function for wider measurement range

It performs continuous measurement at any multiple locations in any sequence using electric stage. The stitching function further expands the measurement range beyond the field of the interference lens.