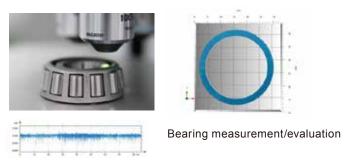

## The electric XY stage and stitching function for wider measurement range

It performs continuous measurement at any multiple locations in any sequence using electric stage. The stitching function further expands the measurement range beyond the field of the interference lens.